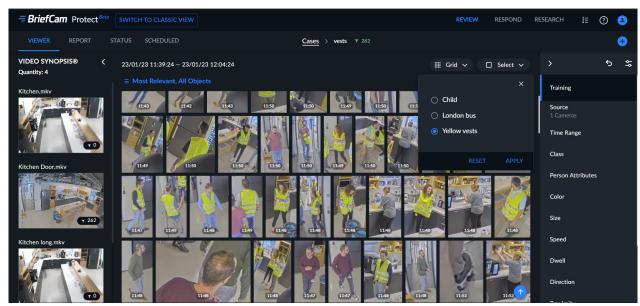

## **CUSTOM CLASSIFID**

Solve for your specific and ever-expanding business needs with custom video analytics classes

Real time alerts based on a custom class

CUSTOM CLASSIFID GIVES EACH ORGANIZATION COMPLETE CONTROL OF THE VIDEO OBJECTS THAT CAN BE SEARCHED, ALERTED ON, AND QUANTIFIED IN VISUALIZATIONS AND DASHBOARDS. FROM UNIQUE VEHICLE TYPES TO UNIFORMED EMPLOYEES, CUSTOM CLASSES ARE DEFINED AND MAINTAINED ON-SITE, PROTECTING AND PRESERVING YOUR SENSITIVE DATA.

## **HOW TO TRAIN CUSTOM CLASSES:**

- 1. Define the custom class based on an existing Person or Vehicle class.
- 2. Tag relevant objects in the new class.
- 3. Train the network: BriefCam specialists will be with you every step of the way!
- 4. Apply the new custom class across the BriefCam Video Analytics Platform for searching, alerting, and visualizing video.